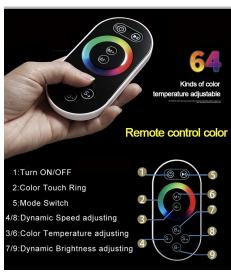

Shower Accessories Material: Brass LED Light: Need to Connect Power

LED Light Color: 64 Color Shower Hose Length: 1.5M

AC: 100-265V 50/60Hz

Product shown is only for installation display purpose

Shower Flow Rate: 16-28L/min