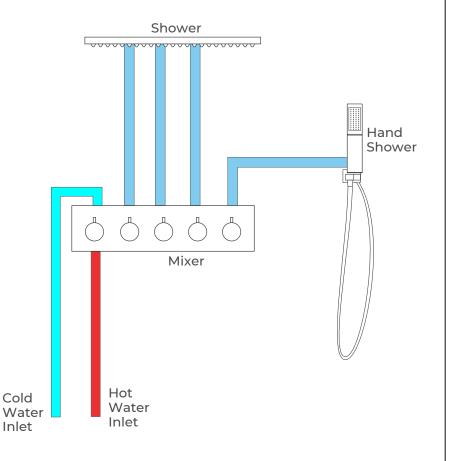

mm Shower Mixer Material: Brass Concealed Mixer Size: 465\*130 mm

Showerheads Install: Embedded Ceiling Mounted

Concealed Mixer Install: Wall-Mounted

LED Shower Head Functions: Rainfall, Waterfall, Water Column

Water Pressure: 0.3 MPA Water Flow: 16L/min~28L/min

Hand Shower/ Shower holder Material: Brass

Shower Accessories Material: Brass LED Light: Need to Connect Power

LED Light Color: 64 Color Shower Hose Length: 1.5M

AC: 100-265V 50/60Hz

Product shown is only for installation display purpose



Shower Flow Rate: 16-28L/min





All dimensions and specifications are nominal and may vary. Use actual products for accuracy in critical situations.



# Fontana Showers 6

#### **Shower Mixer**





## **Hand Shower**



Flow Rate: 2.0 GPM / 7.6 LPM

## **Shower Mixer Connections**