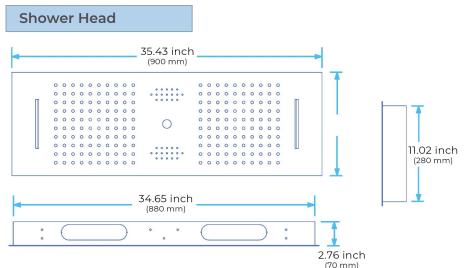

## **Shower Mixer Connections**

# DIJON WATERFALL RAINFALL REMOTE CONTROLLED MUSICAL THERMOSTATIC SHOWER SYSTEM WITH HAND SHOWER **SPECIFICATIONS**

Shower Panel /Hose Material: 304 Stainless Steel

Shower Head Size: 900\*300 mm Shower Mixer Material: Brass Concealed Mixer Size: 465\*130 mm