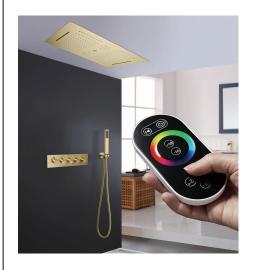

# DIJON WATERFALL RAINFALL REMOTE CONTROLLED MUSICAL THERMOSTATIC SHOWER SYSTEM WITH HAND SHOWER **SPECIFICATIONS**

Shower Panel /Hose Material: 304 Stainless Steel

Shower Head Size: 900\*300 mm Shower Mixer Material: Brass Concealed Mixer Size: 465\*130 mm

Showerheads Install: Embedded Ceiling Mounted

Concealed Mixer Install: Wall-Mounted

LED Shower Head Functions: Rainfall, Waterfall, Water Column

Water Pressure: 0.3 MPA Water Flow: 16L/min~28L/min

Hand Shower/ Shower holder Material: Brass