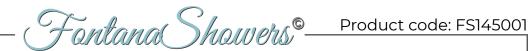

# DIJON WATERFALL RAINFALL REMOTE CONTROLLED MUSICAL THERMOSTATIC SHOWER SYSTEM WITH HAND SHOWER **SPECIFICATIONS**

Shower Panel /Hose Material: 304 Stainless Steel

Shower Head Size: 900\*300 mm Shower Mixer Material: Brass Concealed Mixer Size: 465\*130 mm

Showerheads Install: Embedded Ceiling Mounted

Concealed Mixer Install: Wall-Mounted

LED Shower Head Functions: Rainfall, Waterfall, Water Column

Water Pressure: 0.3 MPA Water Flow: 16L/min~28L/min

Hand Shower/ Shower holder Material: Brass

Shower Accessories Material: Brass LED Light: Need to Connect Power

LED Light Color: 64 Color Shower Hose Length: 1.5M

AC: 100-265V 50/60Hz

Product shown is only for installation display purpose

Shower Flow Rate: 16-28L/min