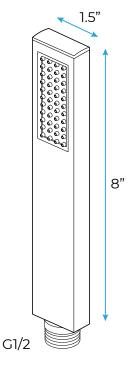

/Hose Material: 304 Stainless Steel

Shower Head Size: 900\*300 mm Shower Mixer Material: Brass Concealed Mixer Size: 465\*130 mm

Showerheads Install: Embedded Ceiling Mounted

Concealed Mixer Install: Wall-Mounted

LED Shower Head Functions: Rainfall, Waterfall, Water Column

Water Pressure: 0.3 MPA Water Flow: 16L/min~28L/min

Hand Shower/ Shower holder Material: Brass

Shower Accessories Material: Brass LED Light: Need to Connect Power

LED Light Color: 64 Color Shower Hose Length: 1.5M

AC: 100-265V 50/60Hz

Product shown is only for installation display purpose



Shower Flow Rate: 16-28L/min





All dimensions and specifications are nominal and may vary. Use actual products for accuracy in critical situations.



# Fontana Showers 6

#### **Shower Mixer**





## **Hand Shower**



Flow Rate: 2.0 GPM / 7.6 LPM

## **Shower Mixer Connections**