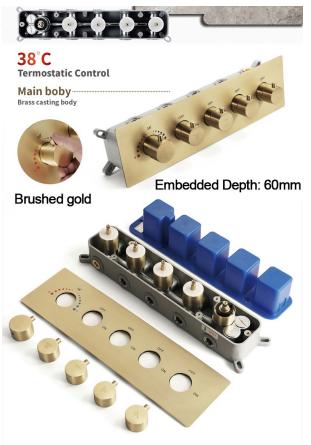

# DIJON WATERFALL RAINFALL REMOTE CONTROLLED MUSICAL THERMOSTATIC SHOWER SYSTEM WITH HAND SHOWER **SPECIFICATIONS**

Shower Panel /Hose Material: 304 Stainless Steel

Shower Head Size: 900\*300 mm Shower Mixer Material: Brass Concealed Mixer Size: 465\*130 mm

Showerheads Install: Embedded Ceiling Mounted

Concealed Mixer Install: Wall-Mounted

LED Shower Head Functions: Rainfall, Waterfall, Water Column

Water Pressure: 0.3 MPA Water Flow: 16L/min~28L/min

Hand Shower/ Shower holder Material: Brass

Shower Accessories Material: Brass LED Light: Need to Connect Power

LED Light Color: 64 Color Shower Hose Length: 1.5M

AC: 100-265V 50/60Hz

Product shown is only for installation display purpose

Shower Flow Rate: 16-28L/min

#### **Shower Mixer**