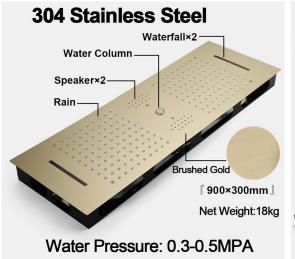

# DIJON WATERFALL RAINFALL REMOTE CONTROLLED MUSICAL THERMOSTATIC SHOWER SYSTEM WITH HAND SHOWER **SPECIFICATIONS**

Shower Panel /Hose Material: 304 Stainless Steel

Shower Head Size: 900\*300 mm Shower Mixer Material: Brass Concealed Mixer Size: 465\*130 mm

Showerheads Install: Embedded Ceiling Mounted

Concealed Mixer Install: Wall-Mounted

LED Shower Head Functions: Rainfall, Waterfall, Water Column

Water Pressure: 0.3 MPA Water Flow: 16L/min~28L/min

Hand Shower/ Shower holder Material: Brass

Shower Accessories Material: Brass LED Light: Need to Connect Power

LED Light Color: 64 Color Shower Hose Length: 1.5M

AC: 100-265V 50/60Hz

Product shown is only for installation display purpose

Shower Flow Rate: 16-28L/min