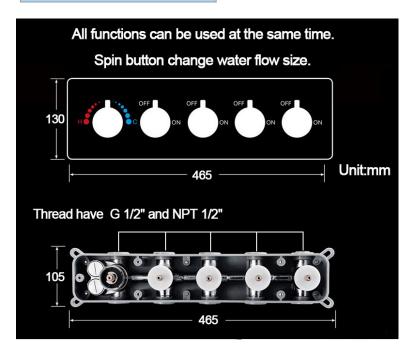

# DIJON WATERFALL RAINFALL REMOTE CONTROLLED MUSICAL THERMOSTATIC SHOWER SYSTEM WITH HAND SHOWER **SPECIFICATIONS**

Shower Panel /Hose Material: 304 Stainless Steel

Shower Head Size: 900\*300 mm Shower Mixer Material: Brass Concealed Mixer Size: 465\*130 mm

## **Shower Mixer Connections**